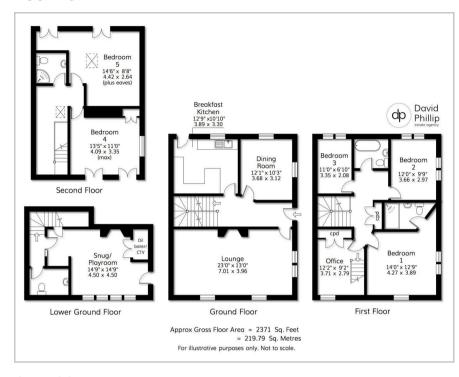

### Floor Plan

#### Accommodation

- \* OFFERED CHAIN FREE \* A Particularly Fine Grade II Listed Stone Built Country Home
- Offering Five Bedrooms and Three Bathrooms
- Commanding Stunning Panoramic Views Across Picturesque Wharfedale
- Approximately 2,300 sq. ft. Of Flexible Spacious Living Space
- Formal Lawned Gardens including South Facing Terraces
- Private Gravelled Drive providing Large Parking Area with Garaging
- North Yorkshire Harrogate Council Tax Band G
- Energy Performance Certificate (EPC) Rating E